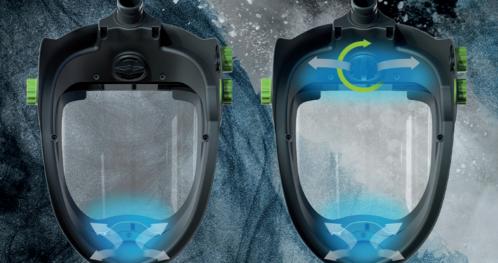

## ADJUSTABLE AIR DISTRIBUTION:

A rotary switch can be used to feed 20% of the cool air to the forehead. Direct air draft crossing the eye, by the air distribution system, leads to the avoidance of dry eyes.