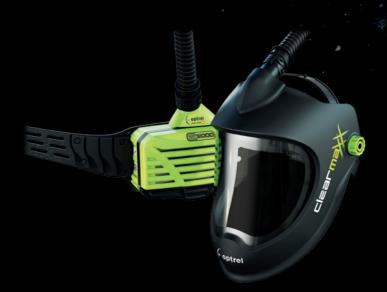

# THE UNBEATABLE TEAM THE OPTREL CLEARMAXX WITH OPTREL E3000 PAPR SYSTEM

For rough environmental conditions, a highly efficient welding protection system is indispensable for ensuring that the welder's state of health allows him to continue to work. The optrel e3000 ventilated breathing system with its integrated particle filter of the, highest class TH3, reliably protects the welder's airways from smoke, aerosol, and dust when used in conjunction with an optrel PAPR welder's helmet.