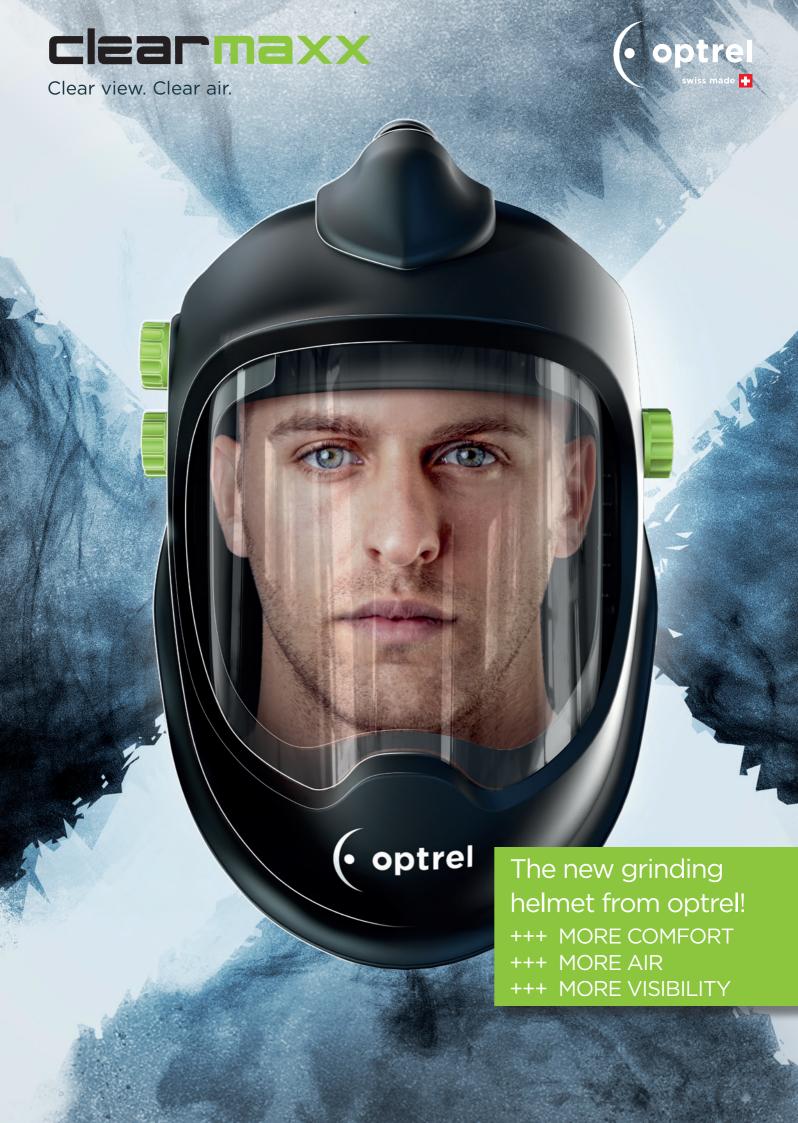

### WELCOME TO THE COMFORT ZONE! CLEARMAXX - THINGS ARE CLEAR

# WORK WITH YOUR OWN CLIMATE COMFORT ZONE

Unlimited clear view of your workspace, filtered and clean air with adjustable air distribution makes the clearmaxx a unique face and respiratory system.