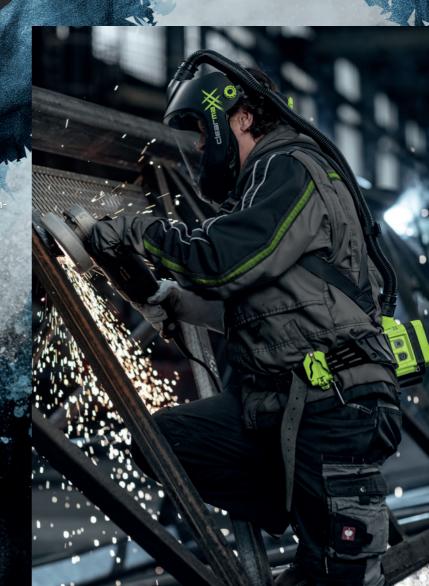

# THE UNBEATABLE TEAM THE OPTREL CLEARMAXX WITH OPTREL E3000 PAPR SYSTEM

For rough environmental conditions, a highly efficient welding protection system is indispensable for ensuring that the welder's state of health allows him to continue to work. The optrel e3000 ventilated breathing system with its integrated particle filter of the, highest class TH3, reliably protects the welder's airways from smoke, aerosol, and dust when used in conjunction with an optrel PAPR welder's helmet.